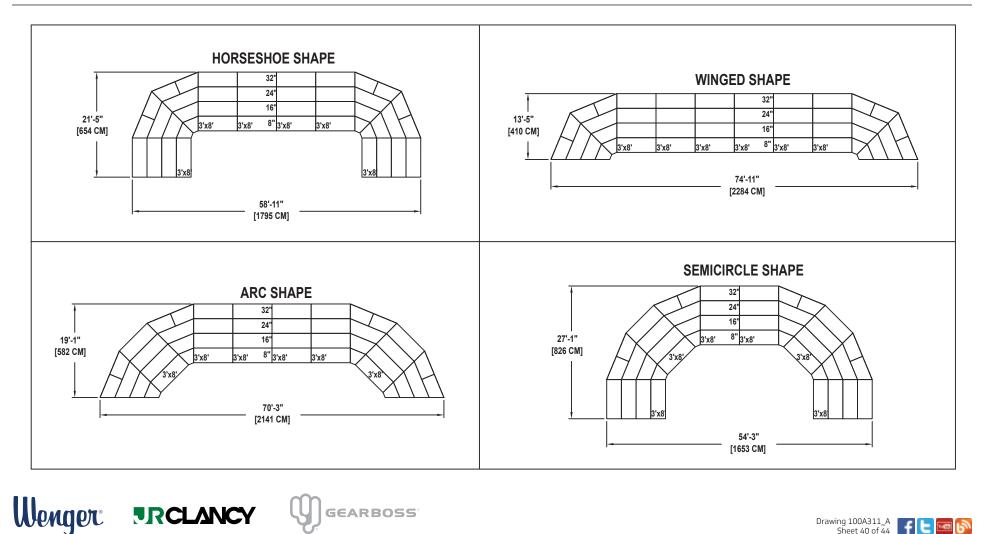

SEATING CAPACITY NOT USING THE FLOOR, 136. SEATING CAPACITY WITH ONE ROW ON THE FLOOR, 160. SEATING CAPACITY IS BASED ON 26" CHAIR SPACING.

Owatonna Office: Phone 800.4WENGER (493-6437) Worldwide +1.507.455.4100 | Parts & Service 800.887.7145 | wengercorp.com | 555 Park Drive, PO Box 448 | Owatonna | MN 55060-0448

Syracuse Office: Phone 800.836.1885 Worldwide +1.315.451.3440 | jrclancy.com | 7041 Interstate Island Road | Syracuse | NY 13209-9713

SEATING CAPACITY NOT USING THE FLOOR, 48. SEATING CAPACITY WITH ONE ROW ON THE FLOOR, 60 SEATING CAPACITY IS BASED ON 26" CHAIR SPACING.