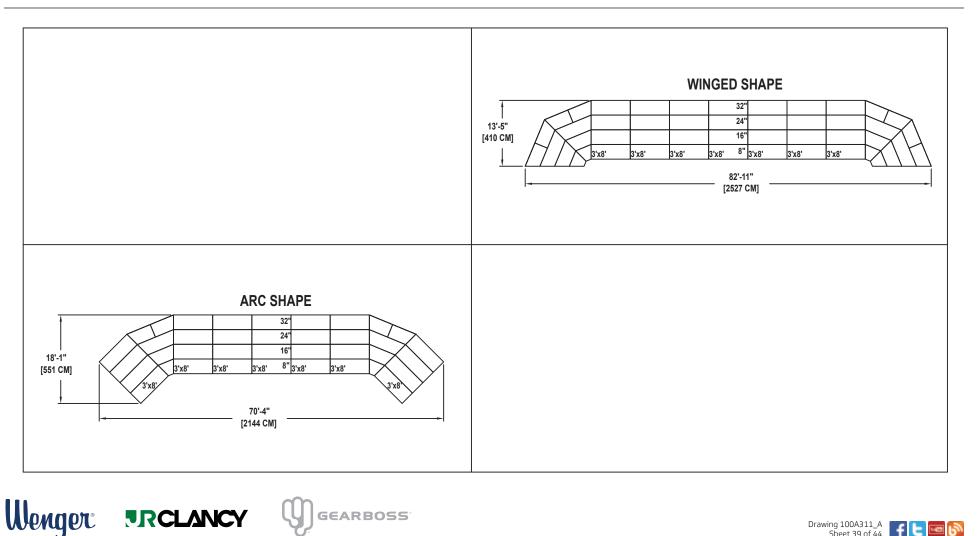

Owatonna Office: Phone 800.4WENGER (493-6437) Worldwide +1.507.455.4100 | Parts & Service 800.887.7145 | wengercorp.com | 555 Park Drive, PO Box 448 | Owatonna | MN 55060-0448

Syracuse Office: Phone 800.836.1885 Worldwide +1.315.451.3440 | jrclancy.com | 7041 Interstate Island Road | Syracuse | NY 13209-9713

SEATING CAPACITY NOT USING THE FLOOR, 136. SEATING CAPACITY WITH ONE ROW ON THE FLOOR, 160. SEATING CAPACITY IS BASED ON 26" CHAIR SPACING.

Owatonna Office: Phone 800.4WENGER (493-6437) Worldwide +1.507.455.4100 | Parts & Service 800.887.7145 | wengercorp.com | 555 Park Drive, PO Box 448 | Owatonna | MN 55060-0448