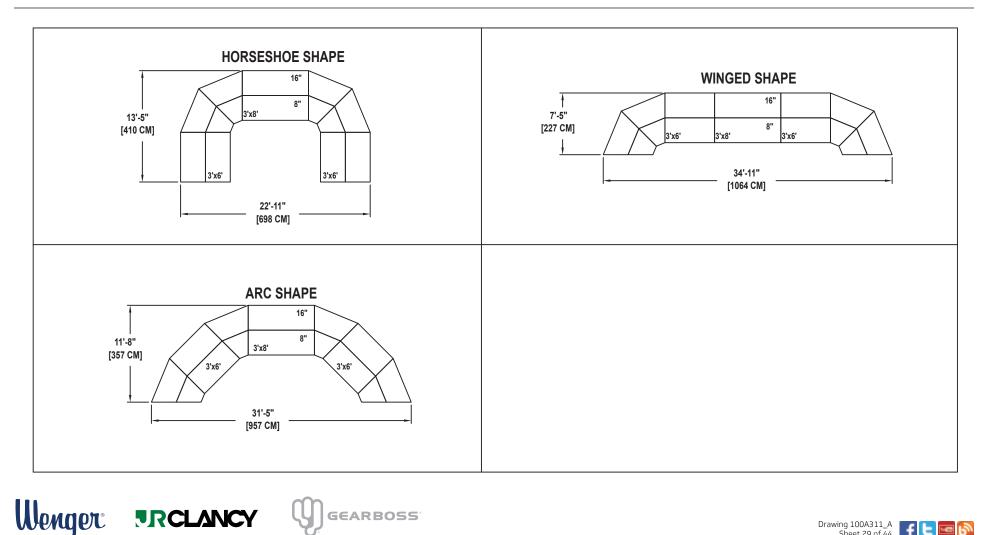

#### MUSIC EDUCATION AND PERFORMING ARTS

Owatonna Office: Phone 800.4WENGER (493-6437) Worldwide +1.507.455.4100 | Parts & Service 800.887.7145 | wengercorp.com | 555 Park Drive, PO Box 448 | Owatonna | MN 55060-0448

Syracuse Office: Phone 800.836.1885 Worldwide +1.315.451.3440 | jrclancy.com | 7041 Interstate Island Road | Syracuse | NY 13209-9713

SEATING CAPACITY NOT USING THE FLOOR, 50. SEATING CAPACITY WITH ONE ROW ON THE FLOOR, 69. SEATING CAPACITY IS BASED ON 26" CHAIR SPACING.