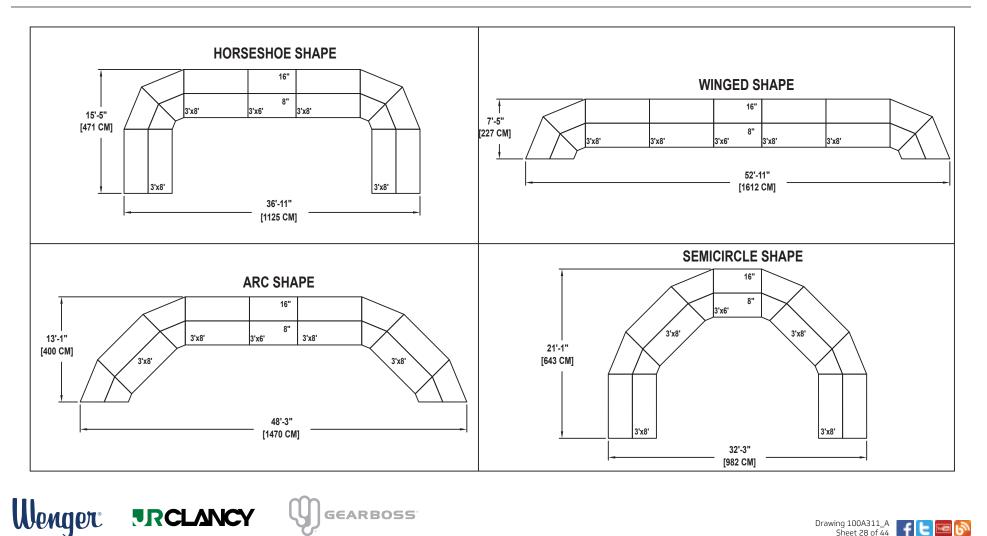

## MUSIC EDUCATION AND PERFORMING ARTS

Owatonna Office: Phone 800.4WENGER (493-6437) Worldwide +1.507.455.4100 | Parts & Service 800.887.7145 | wengercorp.com | 555 Park Drive, PO Box 448 | Owatonna | MN 55060-0448

Syracuse Office: Phone 800.836.1885 Worldwide +1.315.451.3440 | jrclancy.com | 7041 Interstate Island Road | Syracuse | NY 13209-9713

SEATING CAPACITY NOT USING THE FLOOR, 42. SEATING CAPACITY WITH ONE ROW ON THE FLOOR, 57. SEATING CAPACITY IS BASED ON 26" CHAIR SPACING.

## Wenger PRCLANCY

GEARBOSS

Drawing 100A311\_A Sheet 27 of 44