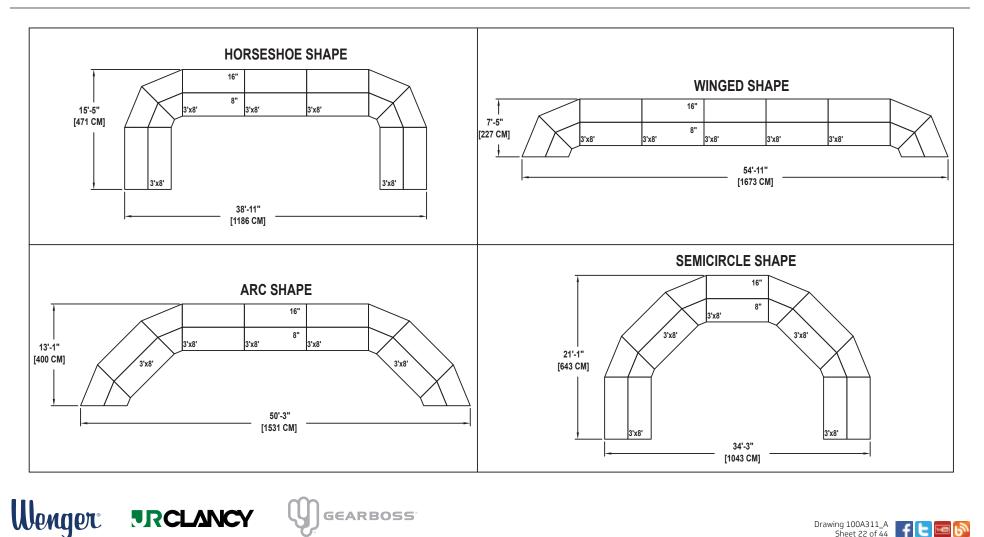

8

Syracuse Office: Phone 800.836.1885 Worldwide +1.315.451.3440 | jrclancy.com | 7041 Interstate Island Road | Syracuse | NY 13209-9713

SEATING CAPACITY NOT USING THE FLOOR, 44. SEATING CAPACITY WITH ONE ROW ON THE FLOOR, 60. SEATING CAPACITY IS BASED ON 26" CHAIR SPACING.





## Wenger PRCLANCY





#### MUSIC EDUCATION AND PERFORMING ARTS

Owatonna Office: Phone 800.4WENGER (493-6437) Worldwide +1.507.455.4100 | Parts & Service 800.887.7145 | wengercorp.com | 555 Park Drive, PO Box 448 | Owatonna | MN 55060-0448

Syracuse Office: Phone 800.836.1885 Worldwide +1.315.451.3440 | jrclancy.com | 7041 Interstate Island Road | Syracuse | NY 13209-9713

SEATING CAPACITY NOT USING THE FLOOR, 52. SEATING CAPACITY WITH ONE ROW ON THE FLOOR, 72. SEATING CAPACITY IS BASED ON 26" CHAIR SPACING.





MUSIC EDUCATION AND PERFORMING ARTS

Owatonna Office: Phone 800.4WENGER (493-6437) Worldwide +1.507.455.4100 | Parts & Service 800.887.7145 | wengercorp.com | 555 Park Drive, PO Box 448 | Owatonna | MN 55060-0448

Syracuse Office: Phone 800.836.1885 Worldwide +1.315.451.3440 | jrclancy.com | 7041 Interstate Island Road | Syracuse | NY 13209-9713

SEATING CAPACITY NOT USING THE FLOOR, 30. SEATING CAPACITY WITH ONE ROW ON THE FLOOR, 39. SEATING CAPACITY IS BASED ON 26" CHAIR SPACING.



Drawing 100A311\_A Sheet 23 of 44



#### MUSIC EDUCATION AND PERFORMING ARTS

Owatonna Office: Phone 800.4WENGER (493-6437) Worldwide +1.507.455.4100 | Parts & Service 800.887.7145 | wengercorp.com | 555 Park Drive, PO Box 448 | Owatonna | MN 55060-0448

Syracuse Office: Phone 800.836.1885 Worldwide +1.315