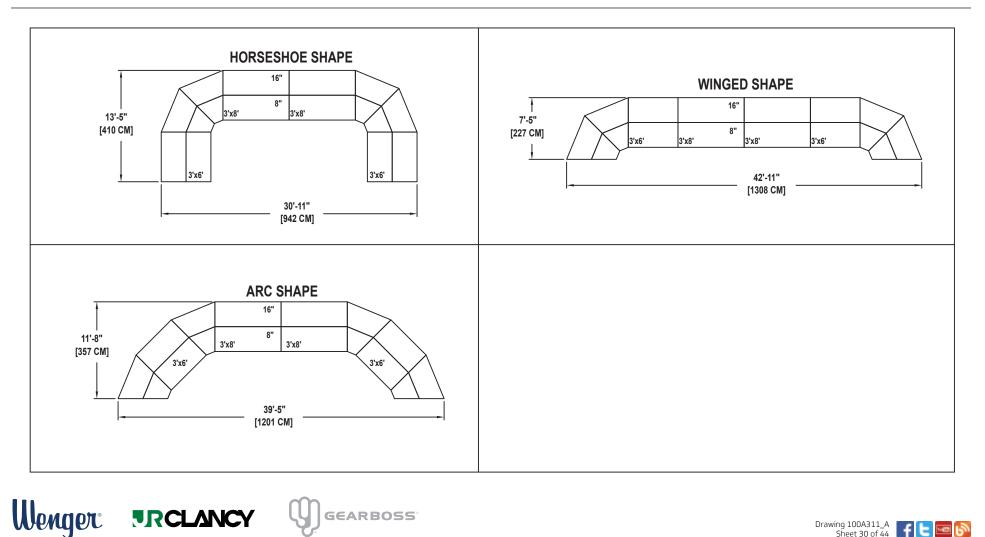

SEATING CAPACITY NOT USING THE FLOOR, 32. SEATING CAPACITY WITH ONE ROW ON THE FLOOR, 42. SEATING CAPACITY IS BASED ON 26" CHAIR SPACING.

Drawing 100A311\_A Sheet 29 of 44

MUSIC EDUCATION AND PERFORMING ARTS