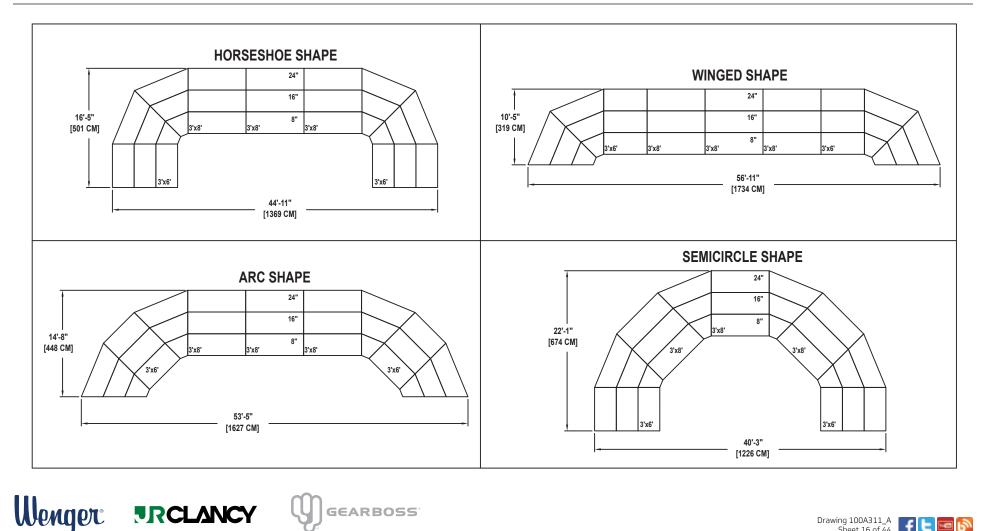

Drawing 100A311\_A Sheet 16 of 44

Owatonna Office: Phone 800.4WENGER (493-6437) Worldwide +1.507.455.4100 | Parts & Service 800.887.7145 | wengercorp.com | 555 Park Drive, PO Box 448 | Owatonna | MN 55060-0448