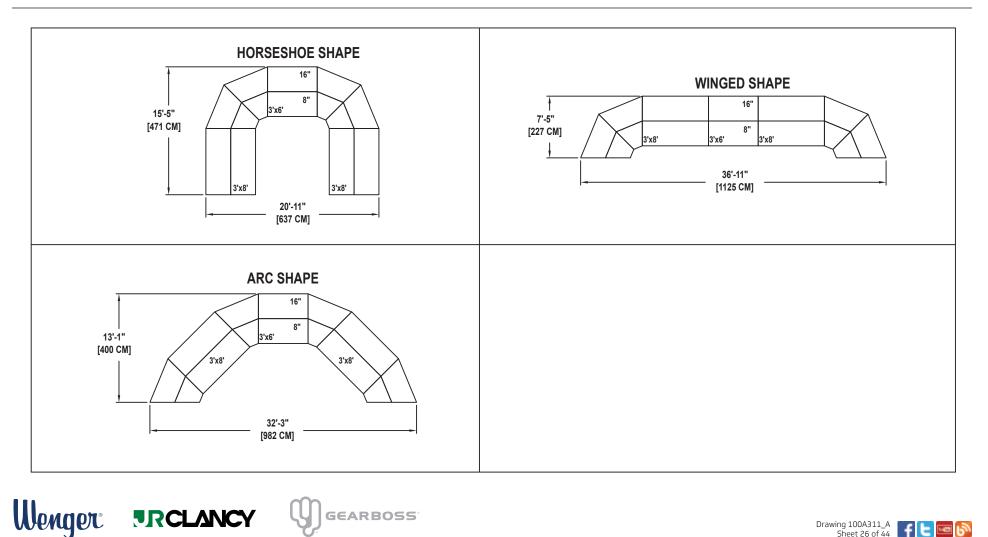

#### MUSIC EDUCATION AND PERFORMING ARTS

Owatonna Office: Phone 800.4WENGER (493-6437) Worldwide +1.507.455.4100 | Parts & Service 800.887.7145 | wengercorp.com | 555 Park Drive, PO Box 448 | Owatonna | MN 55060-0448

Syracuse Office: Phone 800.836.1885 Worldwide +1.315.451.3440 | jrclancy.com | 7041 Interstate Island Road | Syracuse | NY 13209-9713

SEATING CAPACITY NOT USING THE FLOOR, 34. SEATING CAPACITY WITH ONE ROW ON THE FLOOR, 45. SEATING CAPACITY IS BASED ON 26" CHAIR SPACING.

Drawing 100A311\_A Sheet 26 of 44