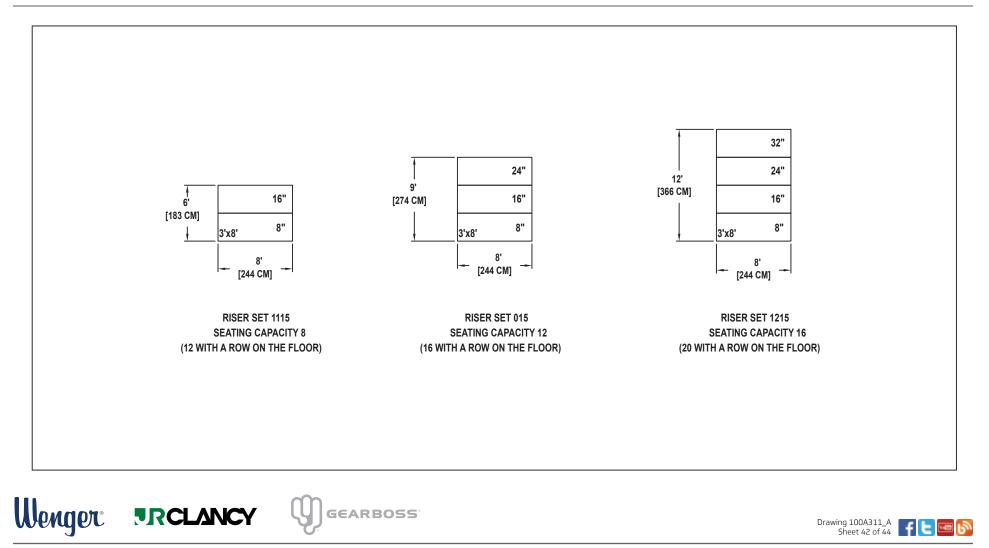

Syracuse Office: Phone 800.836.1885 Worldwide +1.315.451.3440 | jrclancy.com | 7041 Interstate Island Road | Syracuse | NY 13209-9713

### **SEATED CHORAL RISER SET** RISER SETS 1115, 015, 1215 SEATING CAPACITY IS BASED ON 26" CHAIR SPACING.

#### MUSIC EDUCATION AND PERFORMING ARTS

Owatonna Office: Phone 800.4WENGER (493-6437) Worldwide +1.507.455.4100 | Parts & Service 800.887.7145 | wengercorp.com | 555 Park Drive, PO Box 448 | Owatonna | MN 55060-0448