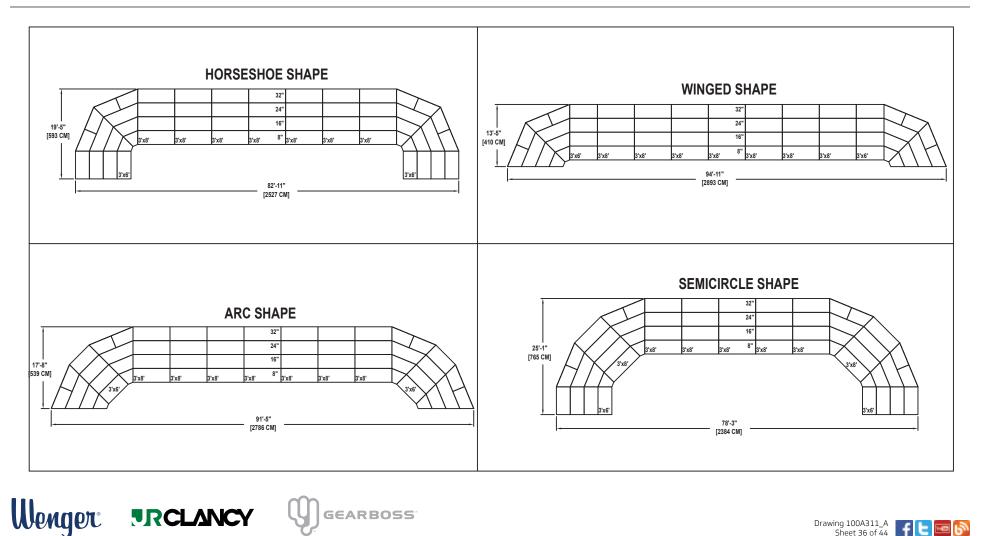

Drawing 100A311\_A Sheet 37 of 44

MUSIC EDUCATION AND PERFORMING ARTS

Owatonna Office: Phone 800.4WENGER (493-6437) Worldwide +1.507.455.4100 | Parts & Service 800.887.7145 | wengercorp.com | 555 Park Drive, PO Box 448 | Owatonna | MN 55060-0448

Syracuse Office: Phone 800.836.1885 Worldwide +1.315.451.3440 | jrclancy.com | 7041 Interstate Island Road | Syracuse | NY 13209-9713

SEATING CAPACITY NOT USING THE FLOOR, 184. SEATING CAPACITY WITH ONE ROW ON THE FLOOR, 204. SEATING CAPACITY IS BASED ON 26" CHAIR SPACING.