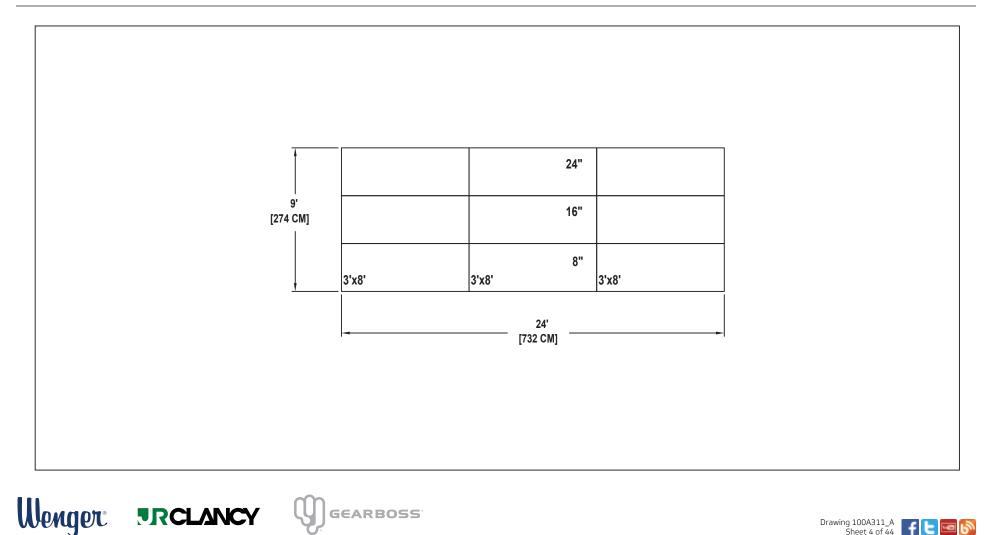

Syracuse Office: Phone 800.836.1885 Worldwide +1.315.451.3440 | jrclancy.com | 7041 Interstate Island Road | Syracuse | NY 13209-9713

SEATING CAPACITY NOT USING THE FLOOR, 36. SEATING CAPACITY WITH ONE ROW ON THE FLOOR, 48. SEATING CAPACITY IS BASED ON 26" CHAIR SPACING.