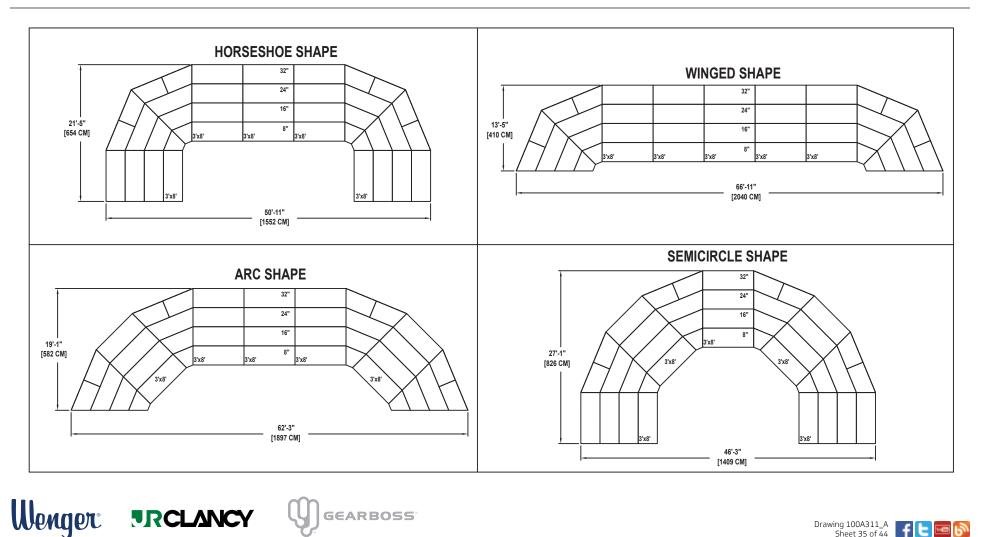

SEATING CAPACITY NOT USING THE FLOOR, 164. SEATING CAPACITY WITH ONE ROW ON THE FLOOR, 198. SEATING CAPACITY IS BASED ON 26" CHAIR SPACING.

Owatonna Office: Phone 800.4WENGER (493-6437) Worldwide +1.507.455.4100 | Parts & Service 800.887.7145 | wengercorp.com | 555 Park Drive, PO Box 448 | Owatonna | MN 55060-0448

Syracuse Office: Phone 800.836.1885 Worldwide +1.315.451.3440 | jrclancy.com | 7041 Interstate Island Road | Syracuse | NY 13209-9713

SEATING CAPACITY NOT USING THE FLOOR, 160. SEATING CAPACITY WITH ONE ROW ON THE FLOOR, 190. SEATING CAPACITY IS BASED ON 26" CHAIR SPACING.