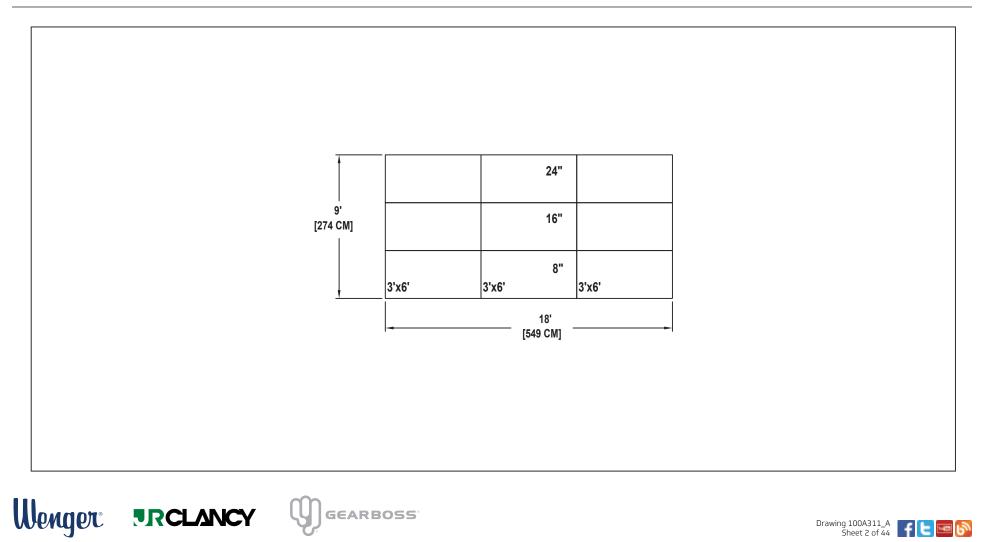

Syracuse Office: Phone 800.836.1885 Worldwide +1.315.451.3440 | jrclancy.com | 7041 Interstate Island Road | Syracuse | NY 13209-9713

SEATING CAPACITY NOT USING THE FLOOR, 24. SEATING CAPACITY WITH ONE ROW ON THE FLOOR, 32. SEATING CAPACITY IS BASED ON 26" CHAIR SPACING.