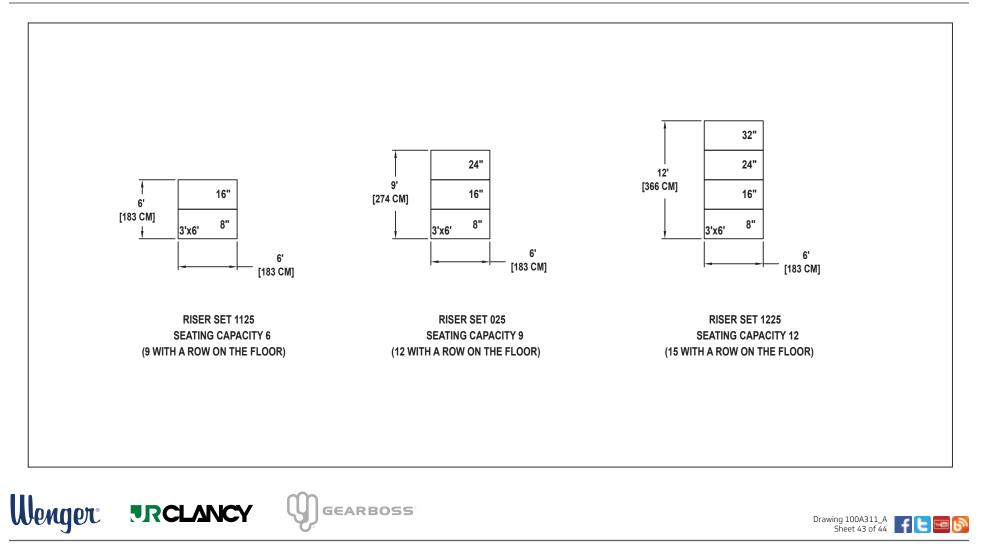

Syracuse Office: Phone 800.836.1885 Worldwide +1.315.451.3440 | jrclancy.com | 7041 Interstate Island Road | Syracuse | NY 13209-9713

### **SEATED CHORAL RISER SET** RISER SETS 1125, 025, 1225 SEATING CAPACITY IS BASED ON 26" CHAIR SPACING.

#### MUSIC EDUCATION AND PERFORMING ARTS

Owatonna Office: Phone 800.4WENGER (493-6437) Worldwide +1.507.455.4100 | Parts & Service 800.887.7145 | wengercorp.com | 555 Park Drive, PO Box 448 | Owatonna | MN 55060-0448