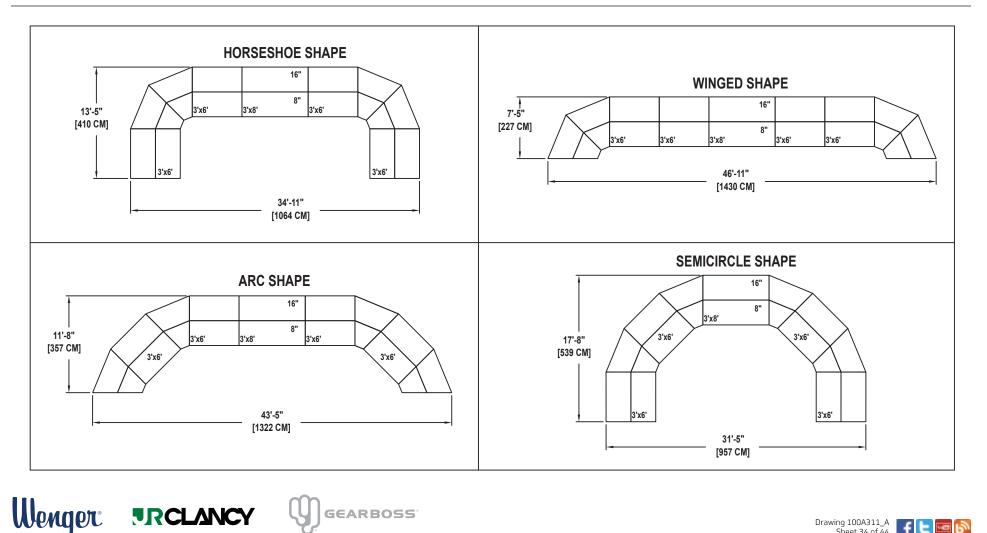

Drawing 100A311\_A Sheet 34 of 44

MUSIC EDUCATION AND PERFORMING ARTS

Owatonna Office: Phone 800.4WENGER (493-6437) Worldwide +1.507.455.4100 | Parts & Service 800.887.7145 | wengercorp.com | 555 Park Drive, PO Box 448 | Owatonna | MN 55060-0448

Syracuse Office: Phone 800.836.1885 Worldwide +1.315.451.3440 | jrclancy.com | 7041 Interstate Island Road | Syracuse | NY 13209-9713

SEATING CAPACITY NOT USING THE FLOOR, 120. SEATING CAPACITY WITH ONE ROW ON THE FLOOR, 140. SEATING CAPACITY IS BASED ON 26" CHAIR SPACING.