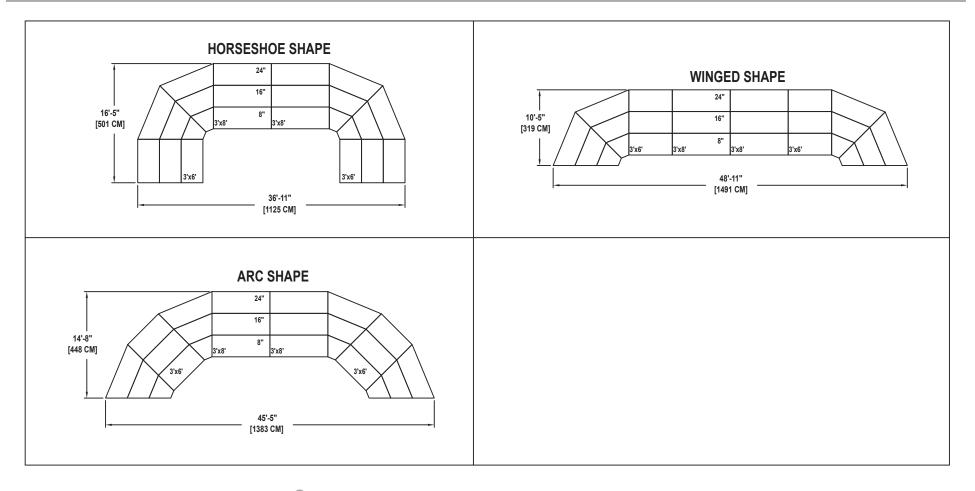

SEATING CAPACITY NOT USING THE FLOOR, 54. SEATING CAPACITY WITH ONE ROW ON THE FLOOR, 64. SEATING CAPACITY IS BASED ON 26" CHAIR SPACING.

Drawing 100A311\_A Sheet 14 of 44