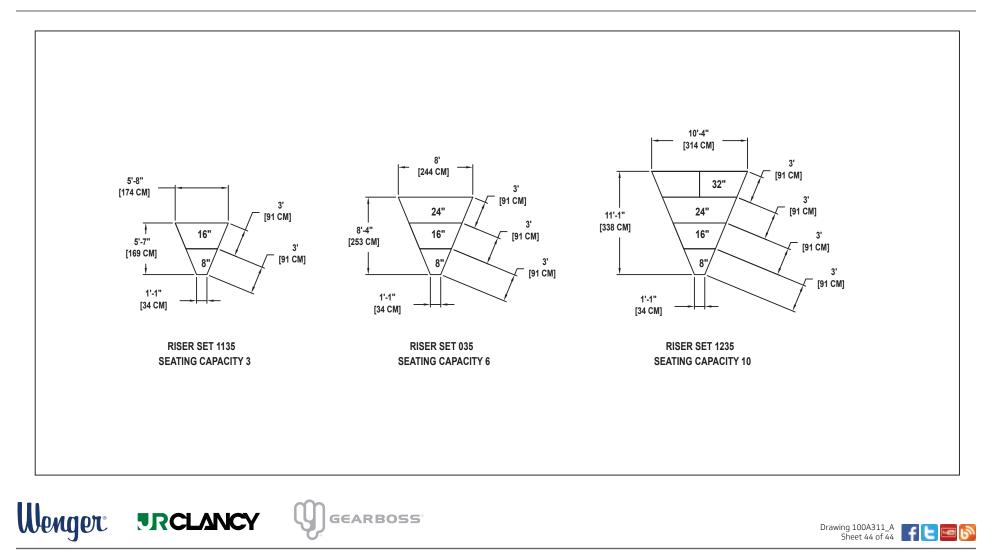

Syracuse Office: Phone 800.836.1885 Worldwide +1.315.451.3440 | jrclancy.com | 7041 Interstate Island Road | Syracuse | NY 13209-9713

### **SEATED CHORAL RISER SET** RISER SETS 1135, 035, 1235 SEATING CAPACITY IS BASED ON 26" CHAIR SPACING.

#### MUSIC EDUCATION AND PERFORMING ARTS

Owatonna Office: Phone 800.4WENGER (493-6437) Worldwide +1.507.455.4100 | Parts & Service 800.887.7145 | wengercorp.com | 555 Park Drive, PO Box 448 | Owatonna | MN 55060-0448