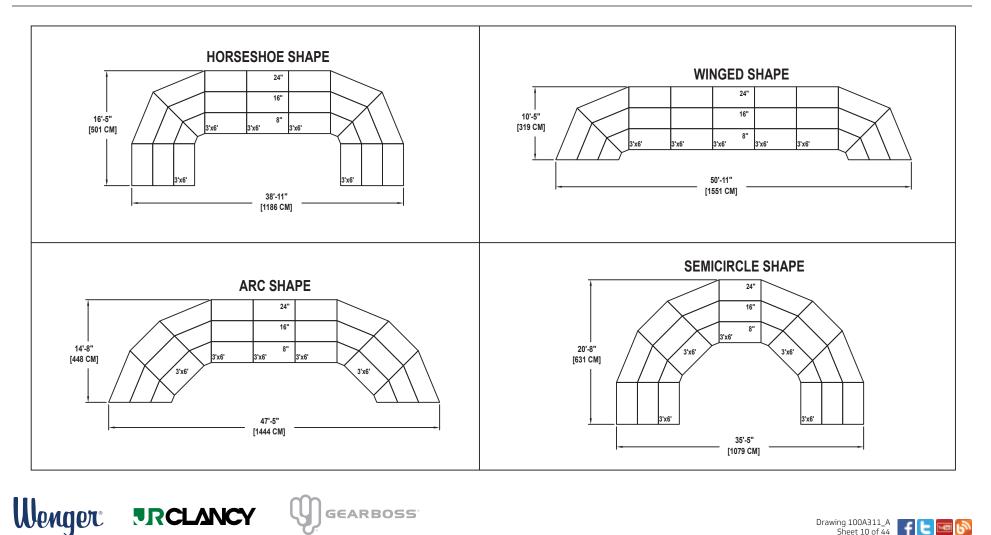

Drawing 100A311\_A Sheet 10 of 44

Owatonna Office: Phone 800.4WENGER (493-6437) Worldwide +1.507.455.4100 | Parts & Service 800.887.7145 | wengercorp.com | 555 Park Drive, PO Box 448 | Owatonna | MN 55060-0448