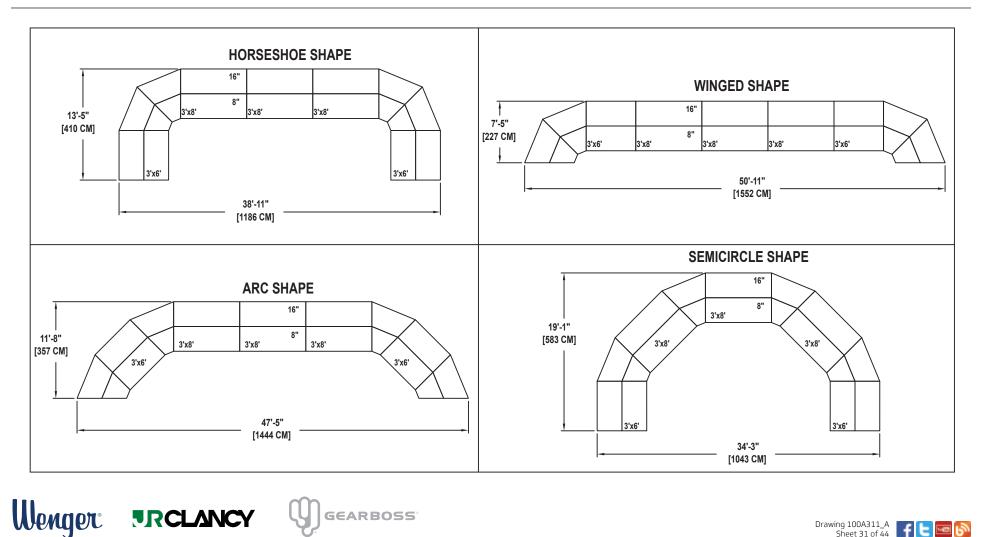

Drawing 100A311\_A Sheet 33 of 44

Owatonna Office: Phone 800.4WENGER (493-6437) Worldwide +1.507.455.4100 | Parts & Service 800.887.7145 | wengercorp.com | 555 Park Drive, PO Box 448 | Owatonna | MN 55060-0448