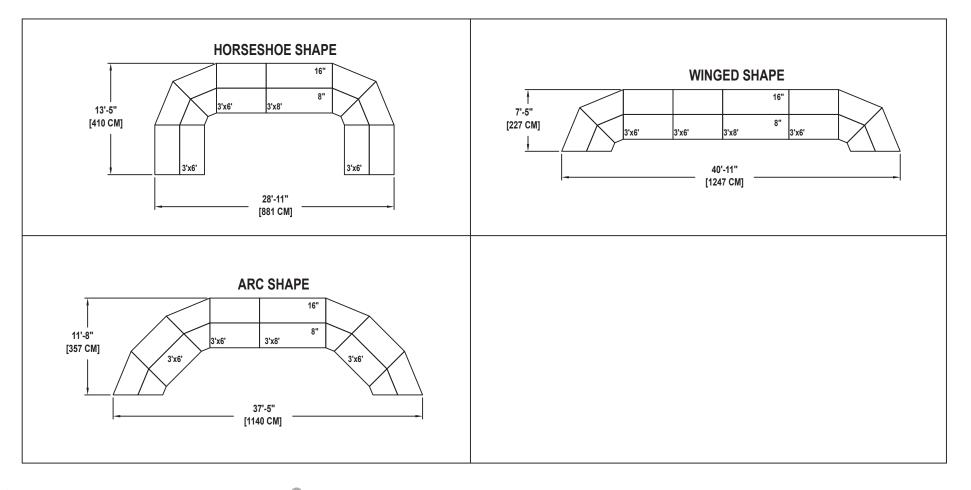

SEATING CAPACITY NOT USING THE FLOOR, 40. SEATING CAPACITY WITH ONE ROW ON THE FLOOR, 54. SEATING CAPACITY IS BASED ON 26" CHAIR SPACING.

Drawing 100A311\_A Sheet 30 of 44

MUSIC EDUCATION AND PERFORMING ARTS