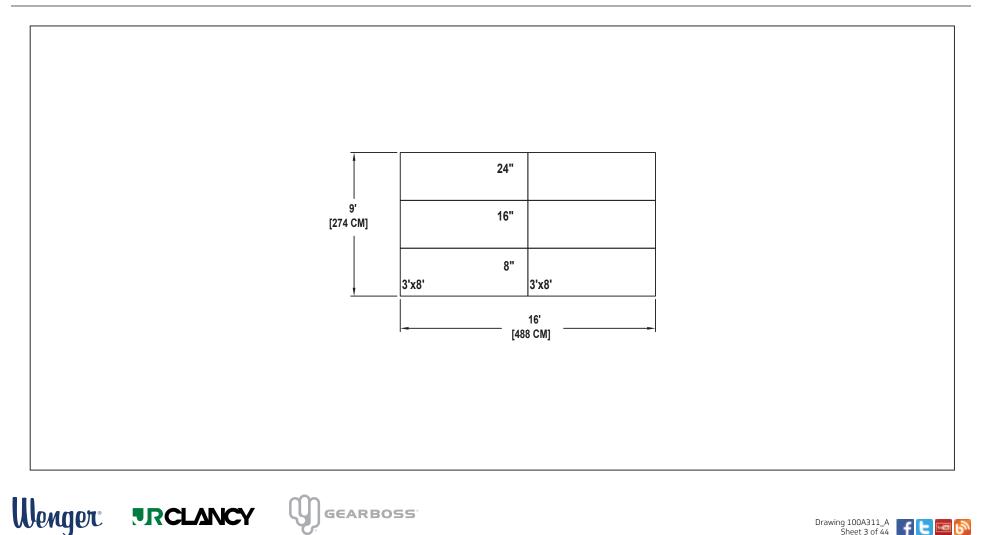

Syracuse Office: Phone 800.836.1885 Worldwide +1.315.451.3440 | jrclancy.com | 7041 Interstate Island Road | Syracuse | NY 13209-9713

SEATING CAPACITY NOT USING THE FLOOR, 21. SEATING CAPACITY WITH ONE ROW ON THE FLOOR, 28. SEATING CAPACITY IS BASED ON 26" CHAIR SPACING.