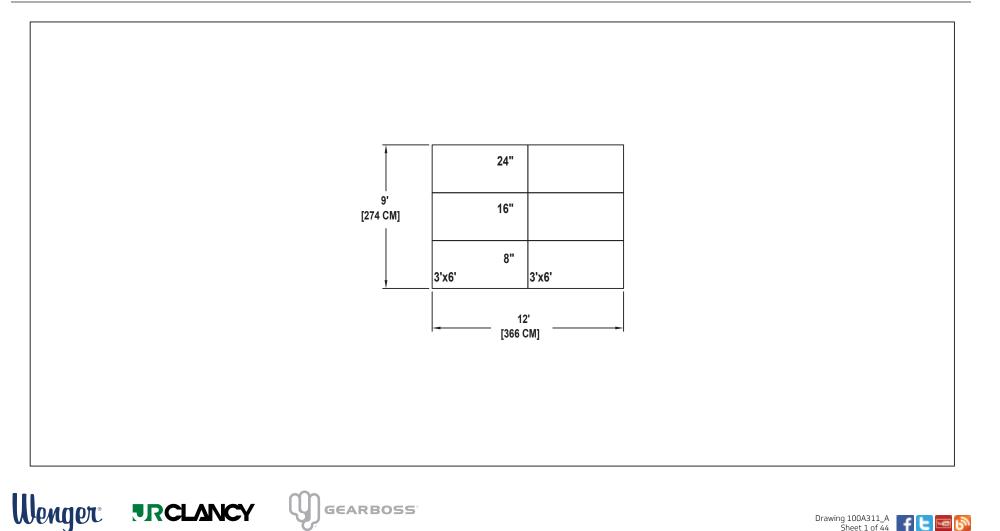

SEATING CAPACITY NOT USING THE FLOOR, 18. SEATING CAPACITY WITH ONE ROW ON THE FLOOR, 24. SEATING CAPACITY IS BASED ON 26" CHAIR SPACING.