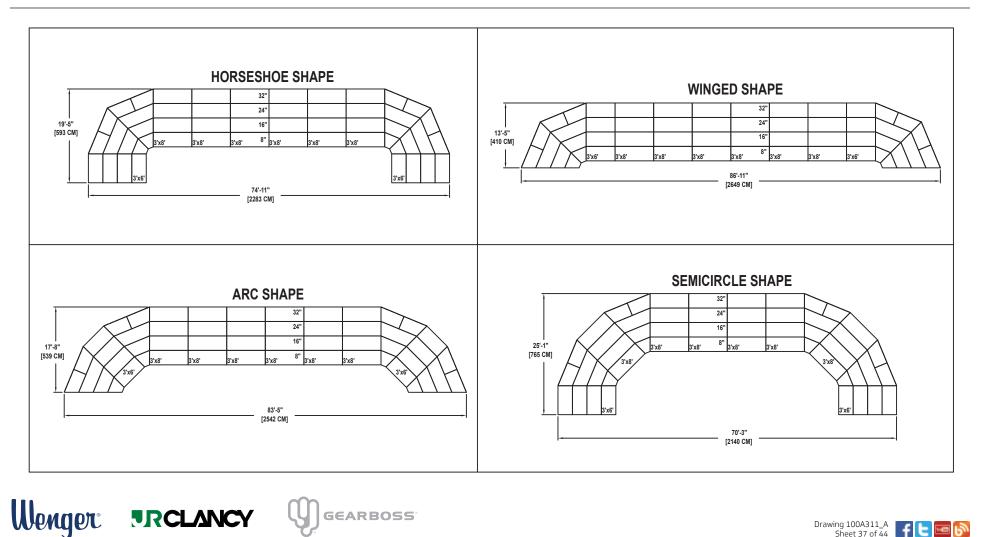

Owatonna Office: Phone 800.4WENGER (493-6437) Worldwide +1.507.455.4100 | Parts & Service 800.887.7145 | wengercorp.com | 555 Park Drive, PO Box 448 | Owatonna | MN 55060-0448

Syracuse Office: Phone 800.836.1885 Worldwide +1.315.451.3440 | jrclancy.com | 7041 Interstate Island Road | Syracuse | NY 13209-9713

SEATING CAPACITY NOT USING THE FLOOR, 132. SEATING CAPACITY WITH ONE ROW ON THE FLOOR, 160. SEATING CAPACITY IS BASED ON 26" CHAIR SPACING.

Drawing 100A311\_A Sheet 39 of 44

MUSIC EDUCATION AND PERFORMING ARTS